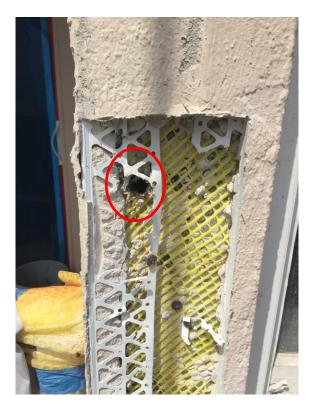

Concrete demolition continues on the bottom side of the parking garage on the East half progressing towards the North.

A section of stucco was removed on the North side of the window on the 2<sup>nd</sup> floor of the 11 stack (See Photos 3-4). The water barrier behind the stucco appears to be in good shape. Repairs will need to be made where the shutter fasteners penetrated the water barrier. The Engineer directed the Contractor to remove more stucco due to cracking.

Picture 3: Area of stucco removed

Picture 4: Fastener hole from shutter that will need to be repaired