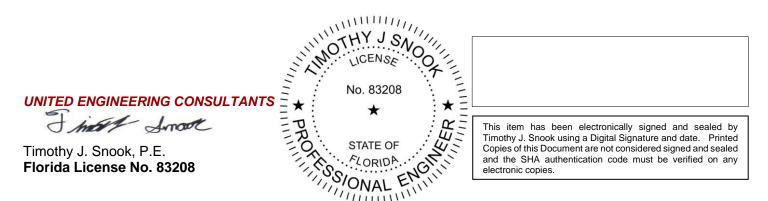

## **Observation Report:**

The Engineer was on-site to inspect concrete excavations on the bottom side of the parking deck (See Photos 1-2). The excavations conformed to ICRI standards. Supplemental steel was installed as directed. The reinforcing steel needs to be sandblasted. All excavations were approved to be cast.

4240 South Ridgewood Avenue, Suite 4, Port Orange, FL 32127 • (386) 256-7684 • office@unitedengineeringconsultants.com Certificate of Authorization No. 6607

Picture 1: Inspected repair

Picture 2: Inspected repair