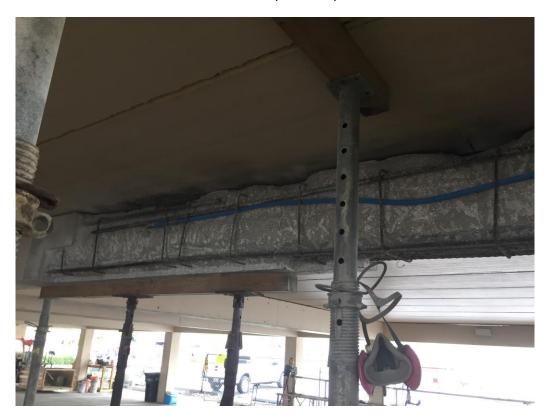

Concrete demolition continues on the bottom side of the parking garage on the East half progressing towards the North.

A section of stucco was removed on the North side of the window on the 2<sup>nd</sup> floor of the 11 stack (See Photos 3-4). The water barrier behind the stucco appears to be in good shape. Repairs will need to be made where the shutter fasteners penetrated the water barrier. The Engineer directed the Contractor to remove more stucco due to cracking.

Picture 3: Area of stucco removed

Picture 4: Fastener hole from shutter that will need to be repaired