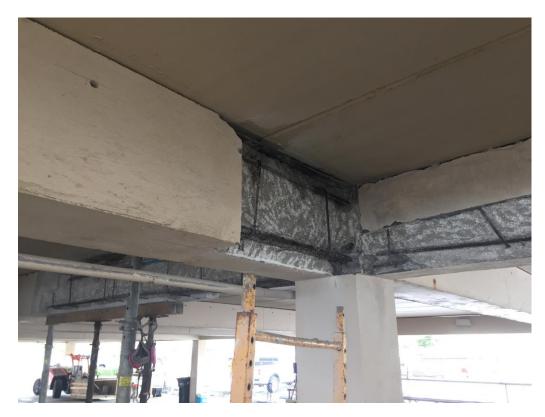

## **Observation Report:**

The Engineer was on-site to inspect concrete excavations on the bottom side of the parking deck (See Photos 1-2). The excavations conformed to ICRI standards. Supplemental steel was installed as directed. The reinforcing steel needs to be sandblasted. All excavations were approved to be cast.

4240 South Ridgewood Avenue, Suite 4, Port Orange, FL 32127 • (386) 256-7684 • office@unitedengineeringconsultants.com Certificate of Authorization No. 6607

Picture 1: Inspected repair

Picture 2: Inspected repair